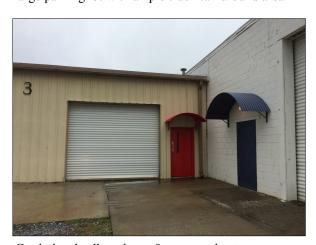

Updated with bright awnings & glass doors/windows

Grade-level roll up doors & personnel entrances

Georgia Power substation on site - sufficient electrical supply for any purpose; 100% sprinkler system throughout

High visibility complex with outdoor storage and truck parking possibilities