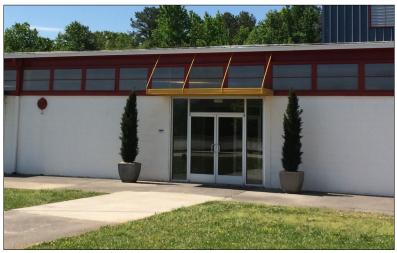

## Shoe Plant Tech & Industrial Center

359 Hood Road, Jasper

Large industrial building originally built for *Pickens Footwear Company*, now subdivided into office/warehouse suites.

Located less than 1 mile north of downtown Jasper, Georgia in industrial complex with easy access to I-575/Hwy. 515, restaurants, shopping, services, etc.

Updated with bright awnings & glass doors/windows

## **Features:**

- Numerous windows allow natural sunlight throughout
- Attractive façade & awnings
- Beautiful views of the North Georgia mountains
- Suitable for warehouse, shop/manufacturing, or recreational purposes
- 144,000 SF total in 3 buildings (spaces may be subdivided)