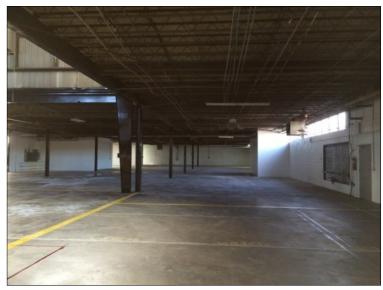

## **Features:**

- Numerous windows allow natural sunlight throughout
- Attractive façade & awnings
- Beautiful views of the North Georgia mountains
- Suitable for warehouse, shop/manufacturing, or recreational purposes
- 144,000 SF total in 3 buildings (spaces may be subdivided)

Heated/air-conditioned offices and ample restrooms throughout

Shared lobby/common areas