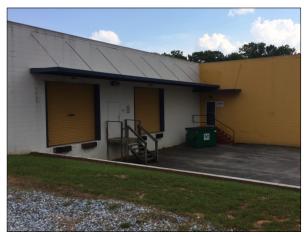

## Shoe Plant Tech & Industrial Center

359 Hood Road, Jasper, Georgia (continued)

Excellent accessibility and adjacent to rail line

Dock-high doors with separate personnel entrances; large parking lot with ample truck turnaround area

Grade-level roll up doors & personnel entrances

Georgia Power substation on site - sufficient electrical supply for any purpose; 100% sprinkler system throughout

High visibility complex with outdoor storage and truck parking possibilities