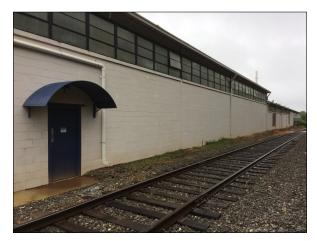

## Shoe Plant Tech & Industrial Center

359 Hood Road, Jasper, Georgia (continued)

Excellent accessibility and adjacent to rail line

Dock-high doors with separate personnel entrances; large parking lot with ample truck turnaround area

Grade-level roll up doors & personnel entrances

Georgia Power substation on site - sufficient electrical supply for any purpose; 100% sprinkler system throughout

High visibility complex with outdoor storage and truck parking possibilities